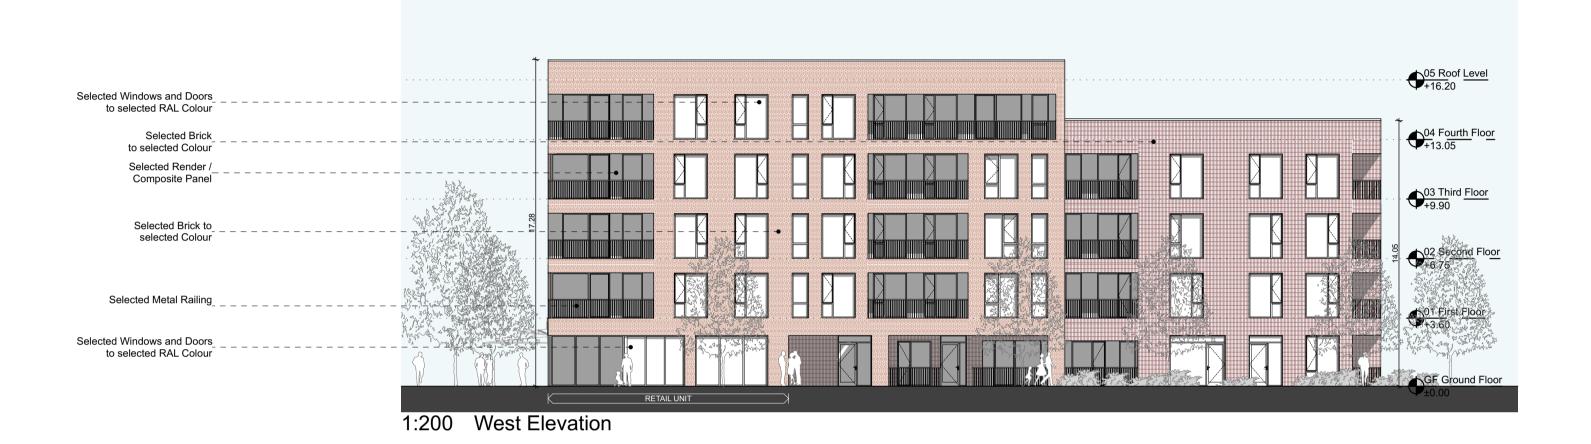

1:200 North Elevation - Facing Plaza Area

200 East Elevation - Facing Open Space

|            | 1 BED | 2 BED | 3 BED |
|------------|-------|-------|-------|
| GROUND     | 4     | 2     | 1     |
| FIRST      | 2     | 10    | 2     |
| SECOND     | 2     | 10    | 2     |
| THIRD      | 2     | 10    | 2     |
| FOURTH     | 0     | 4     | 4     |
| TOTAL - 57 | 10    | 36    | 11    |
| MIX        | 18%   | 63%   | 19%   |

Refer to site plans and site elevations for site specific finished floor levels above datum, orientation and handing.

## Apartment Block - B1 TOTAL GFA: 6336.76m<sup>2</sup>

| 1:200, 1:863.67. |
| Layout ID: D2101 - BL.B1.04 | Scale: 1:3868.12 |
| Job No: | Project info> |
| Project: Ashbourne SHD | Series: Planning |
| Date: | 01/09/2022 |
| Drawing Name: Block B1 Elevations Proposed | State: |
| Date: | Date: | Date: |
|