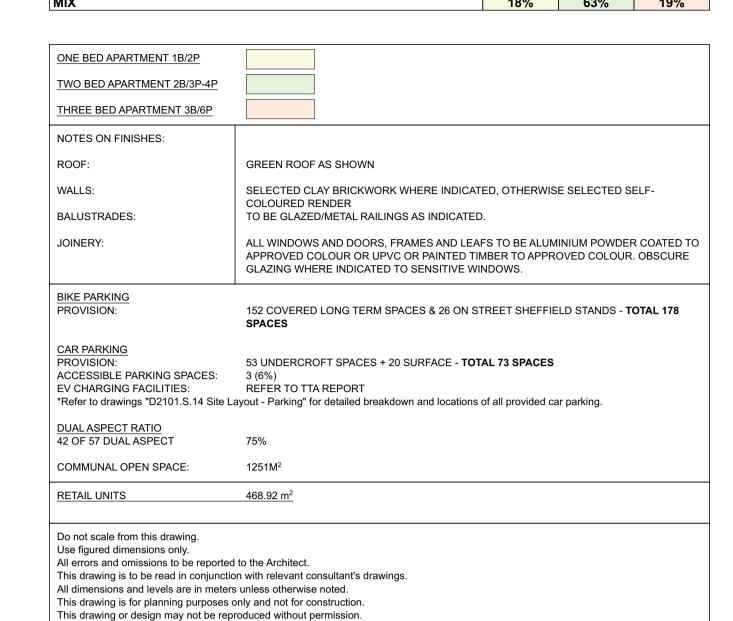

1:200 North Elevation - Facing Plaza Area

200 East Elevation - Facing Open Space

|            | 1 BED | 2 BED | 3 BED |
|------------|-------|-------|-------|
| GROUND     | 4     | 2     | 1     |
| FIRST      | 2     | 10    | 2     |
| SECOND     | 2     | 10    | 2     |
| THIRD      | 2     | 10    | 2     |
| FOURTH     | 0     | 4     | 4     |
| TOTAL - 57 | 10    | 36    | 11    |
| MIX        | 18%   | 63%   | 19%   |