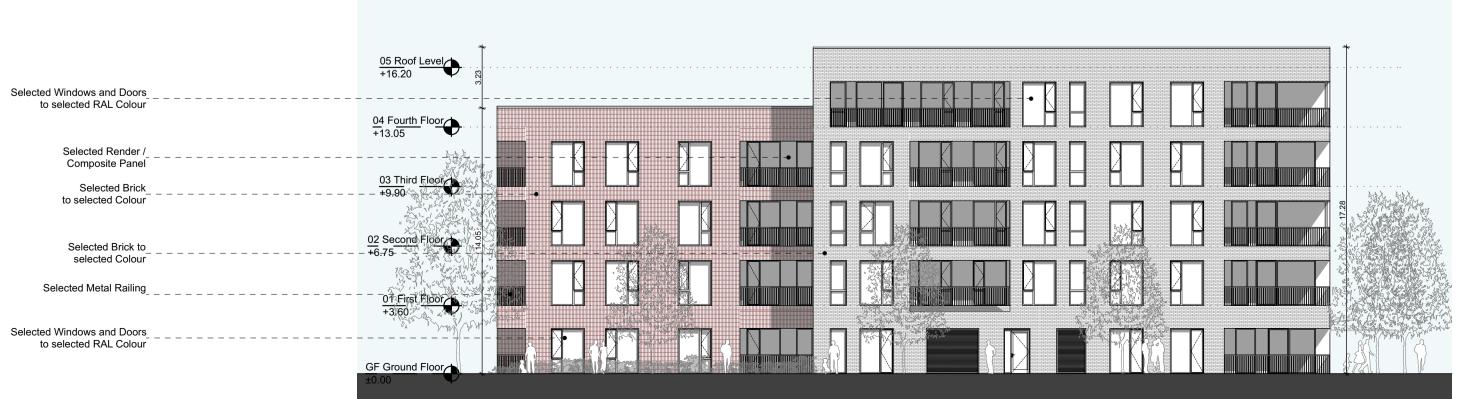

1:200 North Elevation - Facing Plaza Area

200 East Elevation - Facing Open Space

|            | 1 BED | 2 BED | 3 BED |
|------------|-------|-------|-------|
| GROUND     | 4     | 2     | 1     |
| FIRST      | 2     | 10    | 2     |
| SECOND     | 2     | 10    | 2     |
| THIRD      | 2     | 10    | 2     |
| FOURTH     | 0     | 4     | 4     |
| TOTAL - 57 | 10    | 36    | 11    |
| MIX        | 18%   | 63%   | 19%   |

Refer to site plans and site elevations for site specific finished floor levels above datum, orientation and handing.

## Apartment Block - B1 TOTAL GFA: 6336.76m<sup>2</sup>

| 1:200, 1:863.67. |
| Layout ID: D2101 - BL.B1.04 | Scale: 1:3868.12 |
| Job No: | Project info> |
| Project: Ashbourne SHD | Series: Planning |
| Date: | 01/09/2022 |
| Drawing Name: Block B1 Elevations Proposed | State: |
| Date: | Date: | Date: |
|