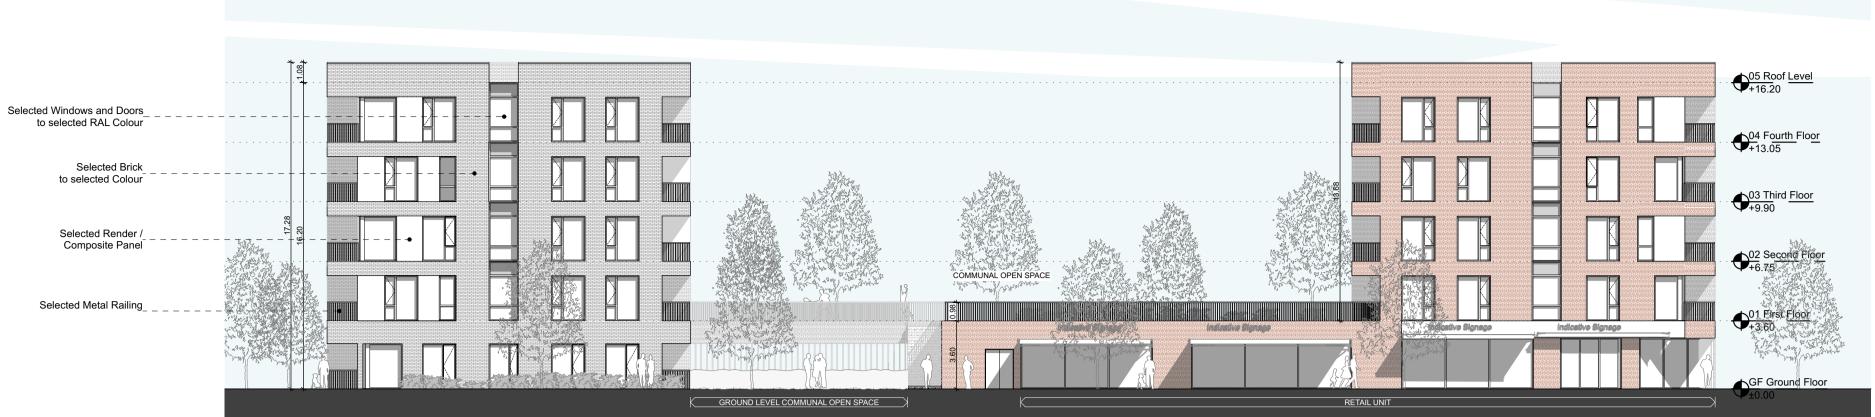

1:200 North Elevation - Facing Plaza Area

200 East Elevation - Facing Open Space

|            | 1 BED | 2 BED | 3 BED |
|------------|-------|-------|-------|
| GROUND     | 4     | 2     | 1     |
| FIRST      | 2     | 10    | 2     |
| SECOND     | 2     | 10    | 2     |
| THIRD      | 2     | 10    | 2     |
| FOURTH     | 0     | 4     | 4     |
| TOTAL - 57 | 10    | 36    | 11    |
| MIX        | 18%   | 63%   | 19%   |

Refer to site plans and site elevations for site specific finished floor levels above datum, orientation and handing.

## Apartment Block - B1 TOTAL GFA: 6336.76m<sup>2</sup>

| 1:200, 1:863.67. |
| Layout ID: D2101 - BL.B1.04 | Scale: 1:3868.12 |
| Job No: | Project info> |
| Project: Ashbourne SHD | Series: Planning |
| Date: | 01/09/2022 |
| Drawing Name: Block B1 Elevations Proposed | State: |
| Date: | Date: | Date: |
|