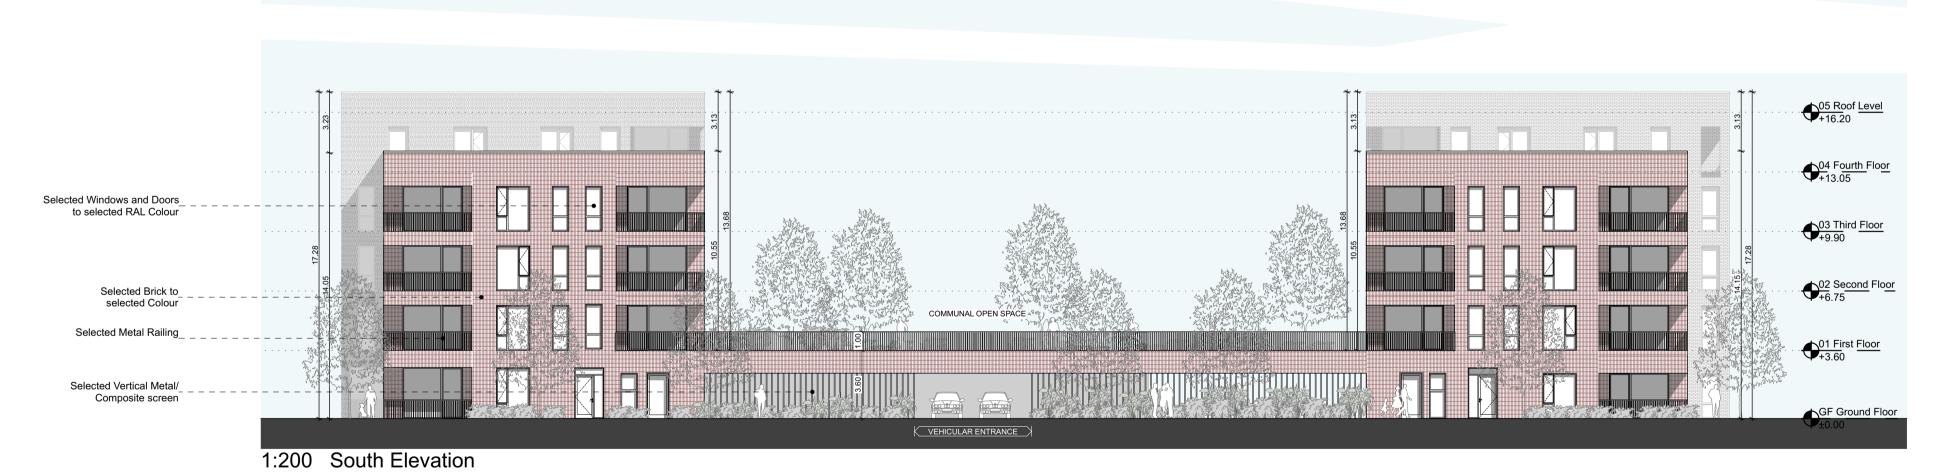

1:200 North Elevation - Facing Plaza Area

200 East Elevation - Facing Open Space

|            | 1 BED | 2 BED | 3 BED |
|------------|-------|-------|-------|
| GROUND     | 4     | 2     | 1     |
| FIRST      | 2     | 10    | 2     |
| SECOND     | 2     | 10    | 2     |
| THIRD      | 2     | 10    | 2     |
| FOURTH     | 0     | 4     | 4     |
| TOTAL - 57 | 10    | 36    | 11    |
| MIX        | 18%   | 63%   | 19%   |

Refer to site plans and site elevations for site specific finished floor levels above datum, orientation and handing.

## Apartment Block - B1 TOTAL GFA: 6336.76m<sup>2</sup>

| 1:200, 1:863.67. |
| Layout ID: D2101 - BL.B1.04 | Scale: 1:3868.12 |
| Job No: | Project info> |
| Project: Ashbourne SHD | Series: Planning |
| Date: | 01/09/2022 |
| Drawing Name: Block B1 Elevations Proposed | State: |
| Date: | Date: | Date: |
|